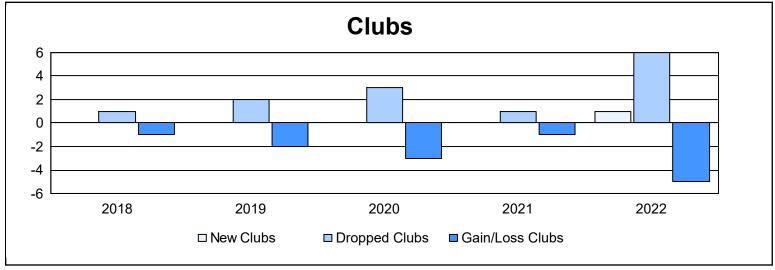

District 20 R2 As of June 2022 Cumulative

| Year      | New<br>Clubs | Dropped<br>Clubs | Gain/<br>Loss<br>Clubs | New<br>Members | Charter<br>Members | Reinstate<br>Members | Transfer<br>Members | Total<br>Member<br>Added | Total<br>Members<br>Dropped | Gain/<br>Loss<br>Members |
|-----------|--------------|------------------|------------------------|----------------|--------------------|----------------------|---------------------|--------------------------|-----------------------------|--------------------------|
| 2017-2018 | 0            | 1                | -1                     | 163            | 4                  | 5                    | 3                   | 175                      | 191                         | -16                      |
| 2018-2019 | 0            | 2                | -2                     | 209            | 16                 | 3                    | 20                  | 248                      | 216                         | 32                       |
| 2019-2020 | 0            | 3                | -3                     | 207            | 3                  | 13                   | 3                   | 226                      | 287                         | -61                      |
| 2020-2021 | 0            | 1                | -1                     | 80             | 0                  | 7                    | 7                   | 94                       | 132                         | -38                      |
| 2021-2022 | 1            | 6                | -5                     | 230            | 22                 | 11                   | 3                   | 266                      | 212                         | 54                       |
| Average   | 0            | 3                | -2                     | 178            | 9                  | 8                    | 7                   | 202                      | 208                         | -6                       |