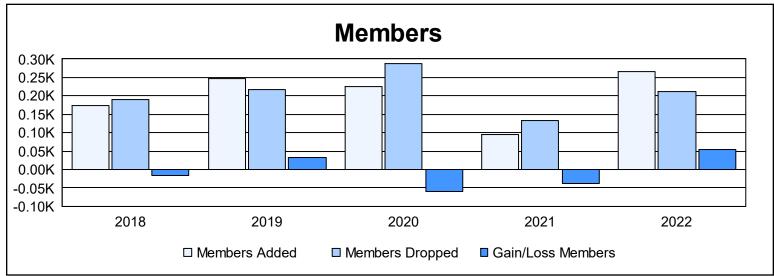

District 20 R2 As of June 2022 Cumulative

| Year      | New<br>Clubs | Dropped<br>Clubs | Gain/<br>Loss<br>Clubs | New<br>Members | Charter<br>Members | Reinstate<br>Members | Transfer<br>Members | Total<br>Member<br>Added | Total<br>Members<br>Dropped | Gain/<br>Loss<br>Members |
|-----------|--------------|------------------|------------------------|----------------|--------------------|----------------------|---------------------|--------------------------|-----------------------------|--------------------------|
| 2017-2018 | 0            | 1                | -1                     | 163            | 4                  | 5                    | 3                   | 175                      | 191                         | -16                      |
| 2018-2019 | 0            | 2                | -2                     | 209            | 16                 | 3                    | 20                  | 248                      | 216                         | 32                       |
| 2019-2020 | 0            | 3                | -3                     | 207            | 3                  | 13                   | 3                   | 226                      | 287                         | -61                      |
| 2020-2021 | 0            | 1                | -1                     | 80             | 0                  | 7                    | 7                   | 94                       | 132                         | -38                      |
| 2021-2022 | 1            | 6                | -5                     | 230            | 22                 | 11                   | 3                   | 266                      | 212                         | 54                       |
| Average   | 0            | 3                | -2                     | 178            | 9                  | 8                    | 7                   | 202                      | 208                         | -6                       |